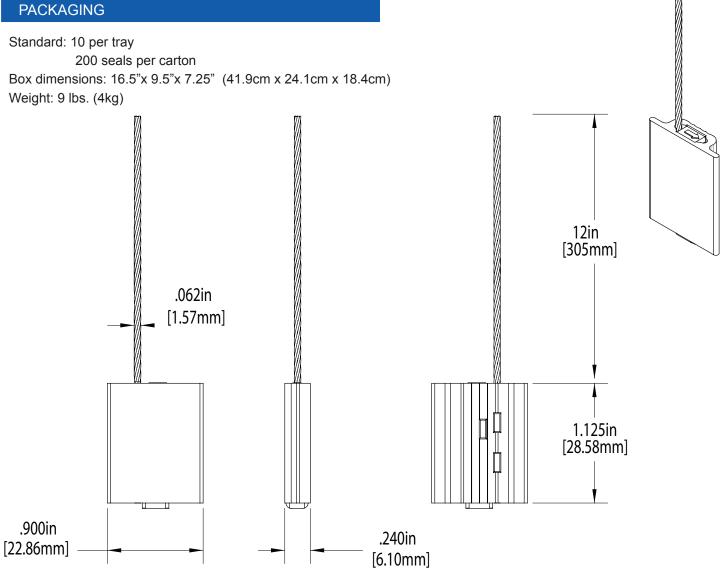

#### **DIMENSIONS**

Body: 1.12" x 0.90" x 0.24" (28.6mm x 22.9mm x 6.1mm)

Cable Diameter: 1.5 mm (1/16")

Cable Length: Standard - 12" (Custom lengths available)

SP = Standard Product Seals shown not actual size.