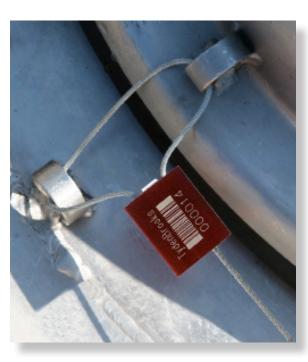

### **APPLICATIONS**

- · High Value Shipments
- Trailer Door Latches
- Container Door Latches
- · Bulk Tankers
- · Valves and Meters
- Railcars

# FlexSecure FS 15

The FlexSecure FS 15 is a 1.5 mm (1/16") anodized aluminum bodied cable seal. FS 15 is regularly used in bulk food and chemical shipments over the road.