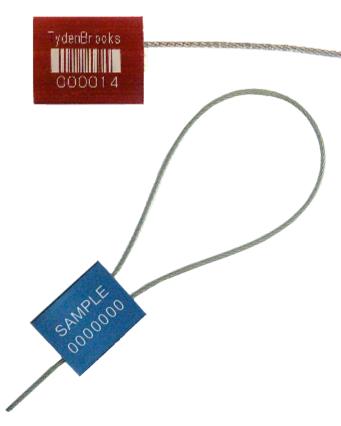

# FlexSecure FS 15

The FlexSecure FS 15 is a 1.5 mm (1/16") anodized aluminum bodied cable seal. FS 15 is regularly used in bulk food and chemical shipments over the road.

### **FEATURES**

- Available as a Standard Product
  - Order online and GET IT NOW, FOR LESS!
- Tamper-evident cable separates into individual strands when cut and cannot be resealed
- Provides added durability over plastic bodied seals but maintains the color identification
- Provides a versatile method of identification
- Can be customized by laser printing a name, logo, consecutive numbers and barcode
- Patent Pending

### **COLORS**

Standard Colors: Red / Blue

Custom colors: Black / White / Green / Yellow / Orange