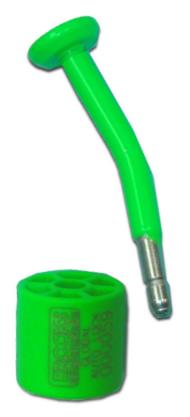

## Global Auto Loc

TydenBrooks SECURITY PRODUCTS GROUP

The Global Auto Loc is a specialty case hardened bolt seal designed primarily for railcar shipments of new automobiles. Available in green and white lock bodies for color coding and is easily visible in low light conditions. Lock body can be laser computer marked with logos, bar codes, and human readable numbers.

Seals shown not actual size.