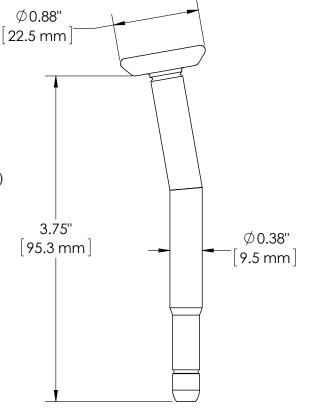

#### **DIMENSIONS**

Bolt Length: 4" (101 mm)
Bolt Diameter: 3/8" (9.5 mm)
Body Length: 1.25" (31.75mm)
Body Diameter: 1.25" (31.75mm)