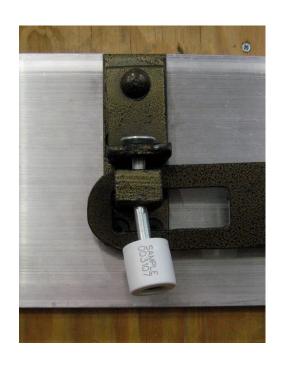

#### **APPLICATIONS**

- Rail Cars
- Containers

· Truck/Trailer Door

#### STRENGTH CHARACTERISTICS

Average pull apart force strength: 5,103 lb-F (22.70 kN)

Removal: GM Style head removal Break off tool designed for removal

accolades Winner PEOPLE'S CHOICE AWARD FOR MOST INNOVATIVE PRODUCT