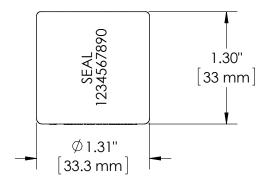

l body to indicate 'High Security'
- · Laser Barcode White Only

#### **MATERIAL**

- · Body: ABS plastic with Steel insert
- · Bolt: Hardened Steel

#### **DIMENSIONS**

Bolt Length: 4" (101 mm)
Bolt Diameter: 3/8" (9.5 mm)
Body Length: 1.25" (31.75mm)
Body Diameter: 1.25" (31.75mm)

#### STRENGTH CHARACTERISTICS

Average pull apart force strength: 5,103 lb-F (22.70 kN)

Removal: GM Style head removal Break off tool designed for removal







accolades Winner PEOPLE'S CHOICE AWARD FOR MOST INNOVATIVE PRODUCT

Seals shown not actual size.





## Global Auto Loc



#### MARKING/PRINTING

- Laser
- 10 Digits
- · 10 Characters

#### STANDARD COLORS

White / Green



### **PACKAGING**

100 seal per box; 21 lbs. (9.5 kg) per box.

Box dimensions: 18" x 10.75 x 4.5" (457mm x 273mm x 114mm)