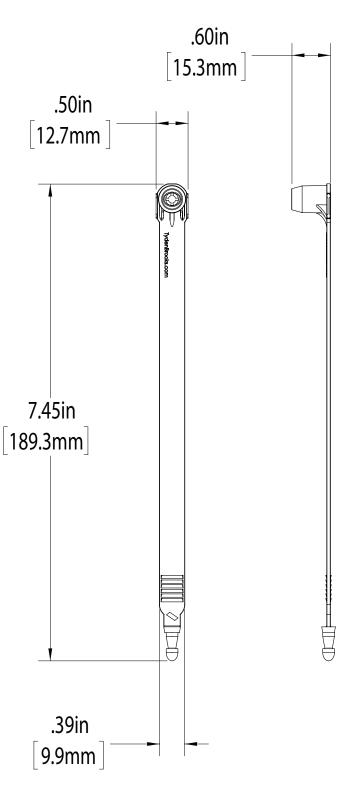

## **DIMENSIONS**

• Operational length: 7.5" (190mm)

• Width/Smallest Apeture: 0.40" (10.16mm)