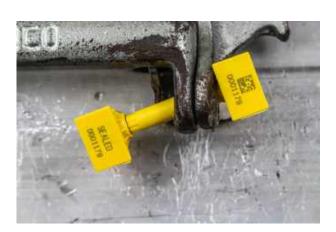

# **APPLICATIONS**

- Trailer Door Latches
- · Container Door Latches

#### **COLORS**

Standard Colors: Red / Blue / Green / Yellow

Custom Colors: Black / White / Orange