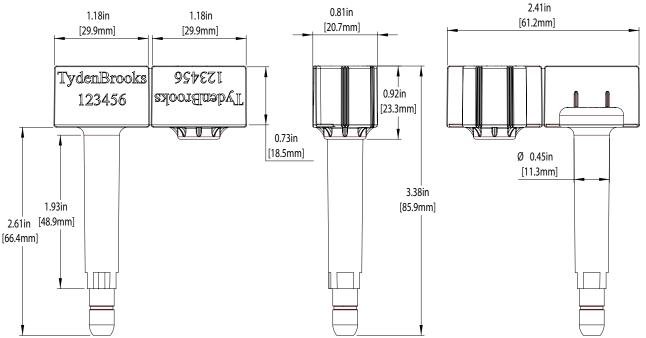

### **DIMENSIONS**

Bolt Diameter: .45" (11.3mm)

• Operational Length: 2.5" (63.5mm)