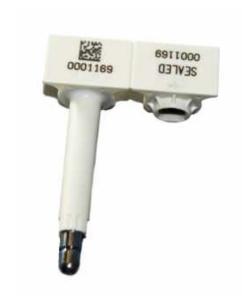

# SnapTracker Bolt Seal

The SnapTracker Bolt Seal is a barrier class seal, designed for securing high value cargo. A solid steel bolt provides strength while a molded plastic coating provides tamper-evidence.

#### **FEATURES**

- Available as a Standard Product
  - Order online and GET IT NOW, FOR LESS!
- ISO 17712: 2013 classification High Security
- Large flag on both the bolt and body allows laser printed information to be easily read
- Both parts are numbered to prevent fraud by replacement of either bolt or body
- Parts come attached in a unique package for ease of use and accurate tracking of numbers
- Interlocking joint to protect against tampering