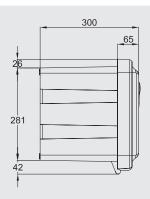

# **JUST 81105**

TOOL BOX 750R

External dimensions (mm): 750x350x300

Weight (kg): 4.5 Optimal load (kg): 45 Capacity (lt): 40

Quantity per pallet (n°): 24

Pallets dimensions (cm): 108x76x263

Pallet Weight (kg): 137