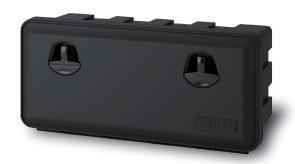

# **JUST 81105**

TOOL BOX 750R

External dimensions (mm): 750x350x300

Weight (kg): 4.5 Optimal load (kg): 45 Capacity (lt): 40

Quantity per pallet (n°): 24

Pallets dimensions (cm): 108x76x263

Pallet Weight (kg): 137