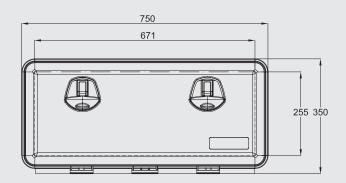

# **JUST 81105**

TOOL BOX 750R

External dimensions (mm): 750x350x300

Weight (kg): 4.5 Optimal load (kg): 45 Capacity (lt): 40

Quantity per pallet (n°): 24

Pallets dimensions (cm): 108x76x263

Pallet Weight (kg): 137