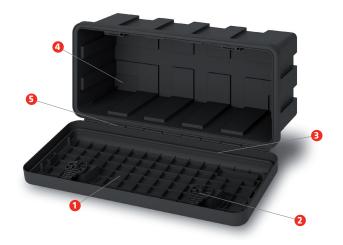

#### **COMPONENTS**

- Nylon handle
- EPDM seal

## **PRODUCT FEATURES**

- The reinforced lid with grid structure minimizes lid deformations. It also guarantees the maximum resistance to the possible breakage due to the collision of the objects inside the box.
- 2 The innovative compression locking system with a hook guarantees perfect cohesion between body and lid. The handle is equipped with a cylinder lock and 2 keys.
- 3 The internal EPDM seal prevents dust and water ingress.
- The reduced thickness of the plastic is compensated by the internal reinforcement ribs, suitable as shelf runners.
- 5 The fast body-lid fixing with 4 contact points guarantees fast assembling and reliability in everyday use.